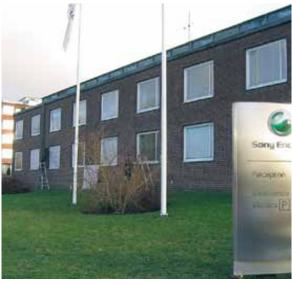

#### Hammerglass fits all environments

- Shops and Shopping Centres Attractive shop windows with Hammerglass Add-On Systems even when closed.
- Public Premises
   To protect its premises against vandalism, Newsec one of the largest property management companies in Rosengård, Malmö, Sweden had the Hammerglass Add-On system fitted to existing windows. To protect the Hammerglass panes even further an extra scratch-resistant surface was applied to the panes. Days after being fitted a "Reclaim Rosengård" demonstration took place.
- Police Stations or Military Establishments Hammerglass Add-On S-System was installed on 30 ground floors windows at the new Police station in Laholm, in southern Sweden.
- Industrial Buildings
- Office Buildings
- Petrol Stations
- Pharmacies and Medical Centres
- Municipalities, Schools, Sports Centres
- Houses, Listed Buildings, Farms, Cottages
   Hammerglass Add-On is suitable for securing windows, patio
   doors and cellar windows, while retaining the attractive façade.
   For double-paned windows with window bars, Hammerglass
   Add-On can be fitted externally, internally, or between the panes.