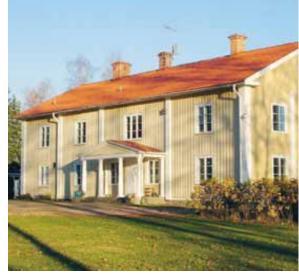

#### Hammerglass fits all environments

- Shops and Shopping Centres Attractive shop windows with Hammerglass Add-On Systems even when closed.
- Public Premises
   To protect its premises against vandalism, Newsec one of the largest property management companies in Rosengård, Malmö, Sweden had the Hammerglass Add-On system fitted to existing windows. To protect the Hammerglass panes even further an extra scratch-resistant surface was applied to the panes. Days after being fitted a "Reclaim Rosengård" demonstration took place.
- Police Stations or Military Establishments Hammerglass Add-On S-System was installed on 30 ground floors windows at the new Police station in Laholm, in southern Sweden.
- Industrial Buildings
- Office Buildings
- Petrol Stations
- Pharmacies and Medical Centres
- Municipalities, Schools, Sports Centres
- Houses, Listed Buildings, Farms, Cottages
   Hammerglass Add-On is suitable for securing windows, patio
   doors and cellar windows, while retaining the attractive façade.
   For double-paned windows with window bars, Hammerglass
   Add-On can be fitted externally, internally, or between the panes.