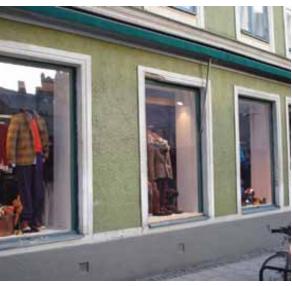

#### Hammerglass fits all environments

- Shops and Shopping Centres Attractive shop windows with Hammerglass Add-On Systems even when closed.
- Public Premises
   To protect its premises against vandalism, Newsec one of the largest property management companies in Rosengård, Malmö, Sweden had the Hammerglass Add-On system fitted to existing windows. To protect the Hammerglass panes even further an extra scratch-resistant surface was applied to the panes. Days after being fitted a "Reclaim Rosengård" demonstration took place.
- Police Stations or Military Establishments Hammerglass Add-On S-System was installed on 30 ground floors windows at the new Police station in Laholm, in southern Sweden.
- Industrial Buildings
- Office Buildings
- Petrol Stations
- Pharmacies and Medical Centres
- Municipalities, Schools, Sports Centres
- Houses, Listed Buildings, Farms, Cottages
   Hammerglass Add-On is suitable for securing windows, patio
   doors and cellar windows, while retaining the attractive façade.
   For double-paned windows with window bars, Hammerglass
   Add-On can be fitted externally, internally, or between the panes.