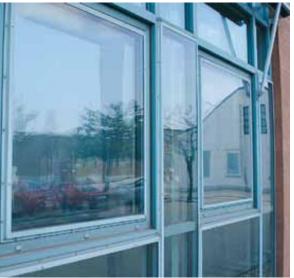

#### Hammerglass Add-On Systems

Hammerglass Add-On System is a complete effective burglary protection system intended for installation in front or behind existing win - dows.

Can be assembled - indoors or out – mounted to existing windows in structural frameworks - manufactured in cold rolled steel plate

No mechanical parts that can break

No bulky cartridges or bars

Hammerglass Add-On Systems can be constructed using 4, 6, 8 or 10 mm Hammerglass panes.