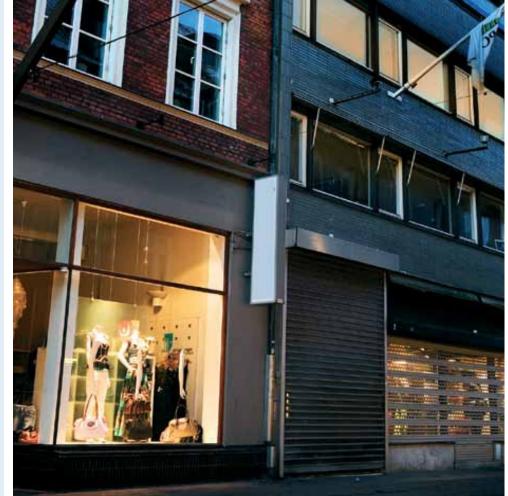

#### Hammerglass fits all environments

- Shops and Shopping Centres Attractive shop windows with Hammerglass Add-On Systems even when closed.
- Public Premises
   To protect its premises against vandalism, Newsec one of the largest property management companies in Rosengård, Malmö, Sweden had the Hammerglass Add-On system fitted to existing windows. To protect the Hammerglass panes even further an extra scratch-resistant surface was applied to the panes. Days after being fitted a "Reclaim Rosengård" demonstration took place.
- Police Stations or Military Establishments Hammerglass Add-On S-System was installed on 30 ground floors windows at the new Police station in Laholm, in southern Sweden.
- Industrial Buildings
- Office Buildings
- Petrol Stations
- Pharmacies and Medical Centres
- Municipalities, Schools, Sports Centres
- Houses, Listed Buildings, Farms, Cottages
   Hammerglass Add-On is suitable for securing windows, patio
   doors and cellar windows, while retaining the attractive façade.
   For double-paned windows with window bars, Hammerglass
   Add-On can be fitted externally, internally, or between the panes.